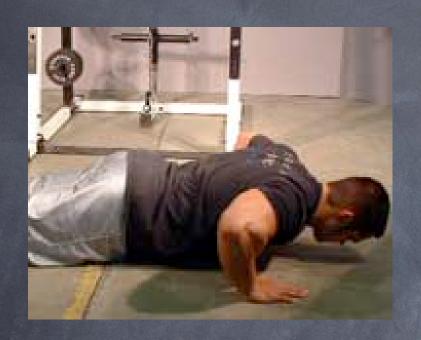

# Scapula

Exercises









Upward rotation Serratus Ant. & Trapezius (lower)







Abduction
Pectoralis minor &
Serratus Ant.



Elevation
Levator Scapula, Rhomboids
& Trapezius (upper)



Adduction
Rhomboids & Trapezius
(middle and lower fibers)









Downward
Rotation
Pectoralis Minor,
& Rhomboids





Abduction
Pectoralis minor & Serratus Anterior





Abduction
Pectoralis minor &
Serratus Ant.

#### What position are his scapula in?



Upward rotation?

#### What position are his scapula in?



Abduction

### What position is his right scapula in?



Adduction

### What position are his scapula in?



### What position is his right scapula in?



Adduction

#### What position are their right scapulas in?