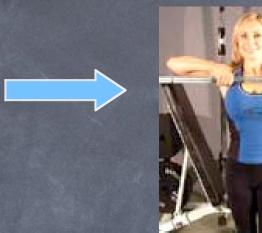

# Scapula

Exercises









Upward rotation Serratus Ant. & Trapezius (lower)







Abduction
Pectoralis minor &
Serratus Ant.



Elevation
Levator Scapula, Rhomboids
& Trapezius (upper)



Adduction
Rhomboids & Trapezius
(middle and lower fibers)









Downward
Rotation
Pectoralis Minor,
& Rhomboids





Abduction
Pectoralis minor & Serratus Anterior





Abduction
Pectoralis minor &
Serratus Ant.

#### What position are his scapula in?



Upward rotation?

#### What position are his scapula in?



Abduction

### What position is his right scapula in?



Adduction

### What position are his scapula in?



### What position is his right scapula in?



Adduction

#### What position are their right scapulas in?