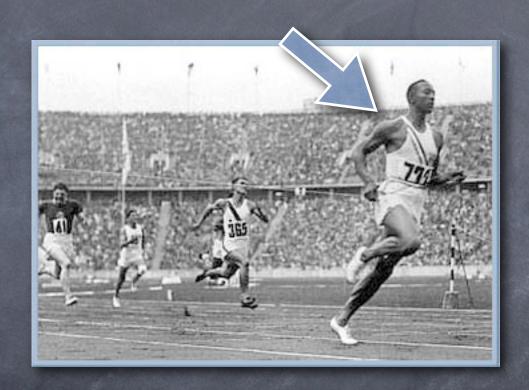

# Scapula

Exercises









Upward rotation Serratus Ant. & Trapezius (lower)







Abduction
Pectoralis minor &
Serratus Ant.



Elevation
Levator Scapula, Rhomboids
& Trapezius (upper)



Adduction
Rhomboids & Trapezius
(middle and lower fibers)









Downward
Rotation
Pectoralis Minor,
& Rhomboids





Abduction
Pectoralis minor & Serratus Anterior





Abduction
Pectoralis minor &
Serratus Ant.

#### What position are his scapula in?



Upward rotation?

#### What position are his scapula in?



Abduction

### What position is his right scapula in?



Adduction

### What position are his scapula in?



### What position is his right scapula in?



Adduction

#### What position are their right scapulas in?