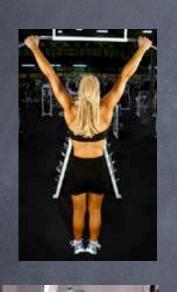

# Scapula

Exercises









Upward rotation Serratus Ant. & Trapezius (lower)







Abduction
Pectoralis minor &
Serratus Ant.



Elevation
Levator Scapula, Rhomboids
& Trapezius (upper)



Adduction
Rhomboids & Trapezius
(middle and lower fibers)









Downward
Rotation
Pectoralis Minor,
& Rhomboids





Abduction
Pectoralis minor & Serratus Anterior





Abduction
Pectoralis minor &
Serratus Ant.

#### What position are his scapula in?



Upward rotation?

#### What position are his scapula in?



Abduction

### What position is his right scapula in?



Adduction

### What position are his scapula in?



### What position is his right scapula in?



Adduction

#### What position are their right scapulas in?