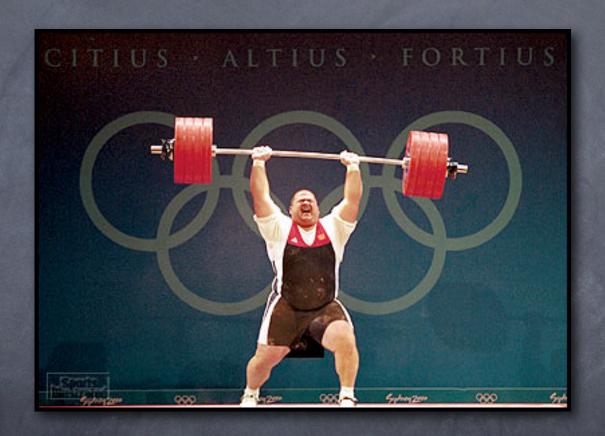

# Scapula

Exercises









Upward rotation Serratus Ant. & Trapezius (lower)







Abduction
Pectoralis minor &
Serratus Ant.



Elevation
Levator Scapula, Rhomboids
& Trapezius (upper)



Adduction
Rhomboids & Trapezius
(middle and lower fibers)









Downward
Rotation
Pectoralis Minor,
& Rhomboids





Abduction
Pectoralis minor & Serratus Anterior





Abduction
Pectoralis minor &
Serratus Ant.

#### What position are his scapula in?



Upward rotation?

#### What position are his scapula in?



Abduction

### What position is his right scapula in?



Adduction

### What position are his scapula in?



### What position is his right scapula in?



Adduction

#### What position are their right scapulas in?