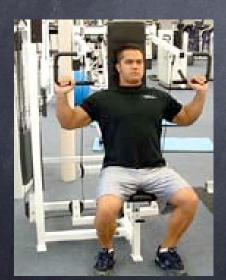

# Scapula

Exercises









Upward rotation Serratus Ant. & Trapezius (lower)







Abduction
Pectoralis minor &
Serratus Ant.



Elevation
Levator Scapula, Rhomboids
& Trapezius (upper)



Adduction
Rhomboids & Trapezius
(middle and lower fibers)









Downward
Rotation
Pectoralis Minor,
& Rhomboids





Abduction
Pectoralis minor & Serratus Anterior





Abduction
Pectoralis minor &
Serratus Ant.

#### What position are his scapula in?



Upward rotation?

#### What position are his scapula in?



Abduction

### What position is his right scapula in?



Adduction

### What position are his scapula in?



### What position is his right scapula in?



Adduction

#### What position are their right scapulas in?