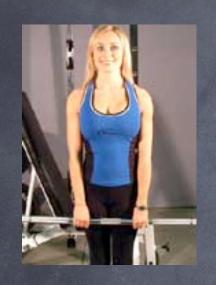

# Scapula

Exercises









Upward rotation Serratus Ant. & Trapezius (lower)







Abduction
Pectoralis minor &
Serratus Ant.



Elevation
Levator Scapula, Rhomboids
& Trapezius (upper)



Adduction
Rhomboids & Trapezius
(middle and lower fibers)









Downward
Rotation
Pectoralis Minor,
& Rhomboids





Abduction
Pectoralis minor & Serratus Anterior





Abduction
Pectoralis minor &
Serratus Ant.

#### What position are his scapula in?



Upward rotation?

#### What position are his scapula in?



Abduction

### What position is his right scapula in?



Adduction

### What position are his scapula in?



### What position is his right scapula in?



Adduction

#### What position are their right scapulas in?