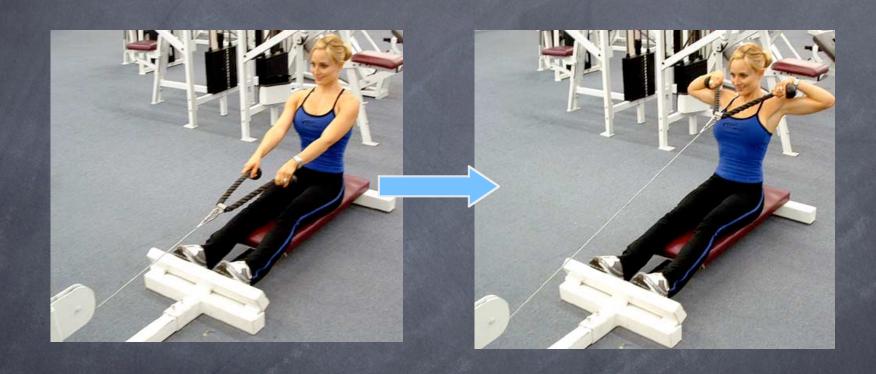

# Scapula

Exercises









Upward rotation Serratus Ant. & Trapezius (lower)







Abduction
Pectoralis minor &
Serratus Ant.



Elevation
Levator Scapula, Rhomboids
& Trapezius (upper)



Adduction
Rhomboids & Trapezius
(middle and lower fibers)









Downward
Rotation
Pectoralis Minor,
& Rhomboids





Abduction
Pectoralis minor & Serratus Anterior





Abduction
Pectoralis minor &
Serratus Ant.

#### What position are his scapula in?



Upward rotation?

#### What position are his scapula in?



Abduction

### What position is his right scapula in?



Adduction

### What position are his scapula in?



### What position is his right scapula in?



Adduction

#### What position are their right scapulas in?