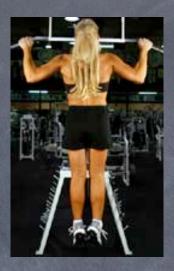

# Scapula

Exercises









Upward rotation Serratus Ant. & Trapezius (lower)







Abduction
Pectoralis minor &
Serratus Ant.



Elevation
Levator Scapula, Rhomboids
& Trapezius (upper)



Adduction
Rhomboids & Trapezius
(middle and lower fibers)









Downward
Rotation
Pectoralis Minor,
& Rhomboids





Abduction
Pectoralis minor & Serratus Anterior





Abduction
Pectoralis minor &
Serratus Ant.

#### What position are his scapula in?



Upward rotation?

#### What position are his scapula in?



Abduction

### What position is his right scapula in?



Adduction

### What position are his scapula in?



### What position is his right scapula in?



Adduction

#### What position are their right scapulas in?