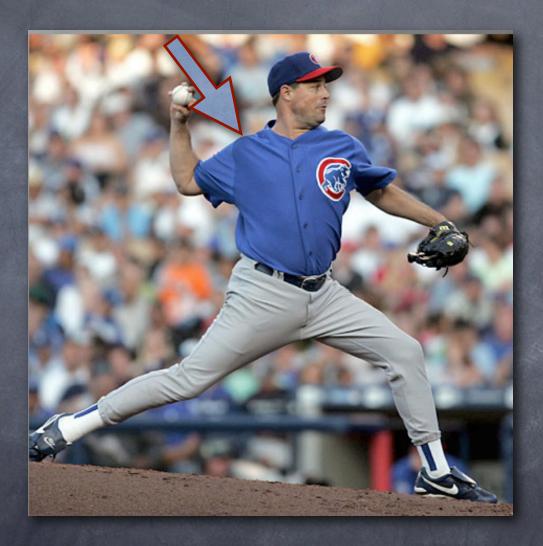

# Scapula

Exercises









Upward rotation Serratus Ant. & Trapezius (lower)







Abduction
Pectoralis minor &
Serratus Ant.



Elevation
Levator Scapula, Rhomboids
& Trapezius (upper)



Adduction
Rhomboids & Trapezius
(middle and lower fibers)









Downward
Rotation
Pectoralis Minor,
& Rhomboids





Abduction
Pectoralis minor & Serratus Anterior





Abduction
Pectoralis minor &
Serratus Ant.

#### What position are his scapula in?



Upward rotation?

#### What position are his scapula in?



Abduction

### What position is his right scapula in?



Adduction

### What position are his scapula in?



### What position is his right scapula in?



Adduction

#### What position are their right scapulas in?