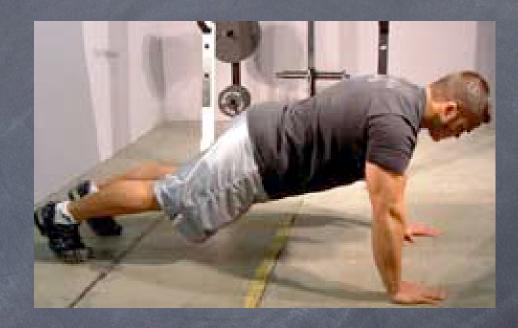

# Scapula

Exercises









Upward rotation Serratus Ant. & Trapezius (lower)







Abduction
Pectoralis minor &
Serratus Ant.



Elevation
Levator Scapula, Rhomboids
& Trapezius (upper)



Adduction
Rhomboids & Trapezius
(middle and lower fibers)









Downward
Rotation
Pectoralis Minor,
& Rhomboids





Abduction
Pectoralis minor & Serratus Anterior





Abduction
Pectoralis minor &
Serratus Ant.

#### What position are his scapula in?



Upward rotation?

#### What position are his scapula in?



Abduction

### What position is his right scapula in?



Adduction

### What position are his scapula in?



### What position is his right scapula in?



Adduction

#### What position are their right scapulas in?