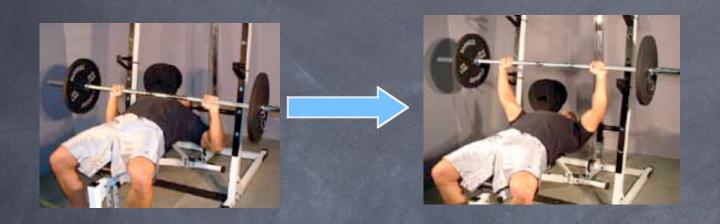

# Scapula

Exercises









Upward rotation Serratus Ant. & Trapezius (lower)







Abduction
Pectoralis minor &
Serratus Ant.



Elevation
Levator Scapula, Rhomboids
& Trapezius (upper)



Adduction
Rhomboids & Trapezius
(middle and lower fibers)









Downward
Rotation
Pectoralis Minor,
& Rhomboids





Abduction
Pectoralis minor & Serratus Anterior





Abduction
Pectoralis minor &
Serratus Ant.

#### What position are his scapula in?



Upward rotation?

#### What position are his scapula in?



Abduction

### What position is his right scapula in?



Adduction

### What position are his scapula in?



### What position is his right scapula in?



Adduction

#### What position are their right scapulas in?