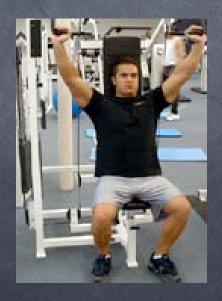

# Scapula

Exercises









Upward rotation Serratus Ant. & Trapezius (lower)







Abduction
Pectoralis minor &
Serratus Ant.



Elevation
Levator Scapula, Rhomboids
& Trapezius (upper)



Adduction
Rhomboids & Trapezius
(middle and lower fibers)









Downward
Rotation
Pectoralis Minor,
& Rhomboids





Abduction
Pectoralis minor & Serratus Anterior





Abduction
Pectoralis minor &
Serratus Ant.

#### What position are his scapula in?



Upward rotation?

#### What position are his scapula in?



Abduction

### What position is his right scapula in?



Adduction

### What position are his scapula in?



### What position is his right scapula in?



Adduction

#### What position are their right scapulas in?