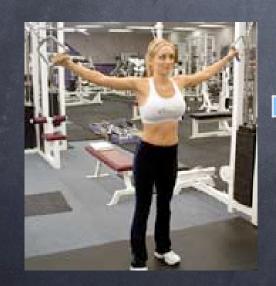

# Scapula

Exercises









Upward rotation Serratus Ant. & Trapezius (lower)







Abduction
Pectoralis minor &
Serratus Ant.



Elevation
Levator Scapula, Rhomboids
& Trapezius (upper)



Adduction
Rhomboids & Trapezius
(middle and lower fibers)









Downward
Rotation
Pectoralis Minor,
& Rhomboids





Abduction
Pectoralis minor & Serratus Anterior





Abduction
Pectoralis minor &
Serratus Ant.

#### What position are his scapula in?



Upward rotation?

#### What position are his scapula in?



Abduction

### What position is his right scapula in?



Adduction

### What position are his scapula in?



### What position is his right scapula in?



Adduction

#### What position are their right scapulas in?