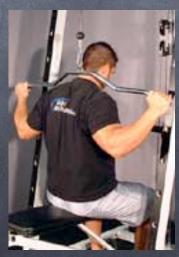

# Scapula

Exercises









Upward rotation Serratus Ant. & Trapezius (lower)







Abduction
Pectoralis minor &
Serratus Ant.



Elevation
Levator Scapula, Rhomboids
& Trapezius (upper)



Adduction
Rhomboids & Trapezius
(middle and lower fibers)









Downward
Rotation
Pectoralis Minor,
& Rhomboids





Abduction
Pectoralis minor & Serratus Anterior





Abduction
Pectoralis minor &
Serratus Ant.

#### What position are his scapula in?



Upward rotation?

#### What position are his scapula in?



Abduction

### What position is his right scapula in?



Adduction

### What position are his scapula in?



### What position is his right scapula in?



Adduction

#### What position are their right scapulas in?