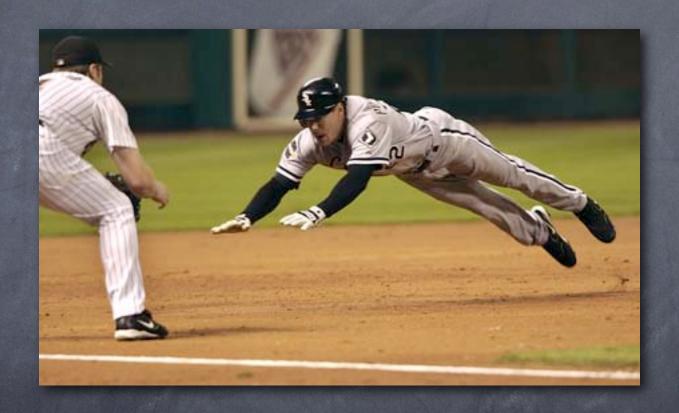

# Scapula

Exercises









Upward rotation Serratus Ant. & Trapezius (lower)







Abduction
Pectoralis minor &
Serratus Ant.



Elevation
Levator Scapula, Rhomboids
& Trapezius (upper)



Adduction
Rhomboids & Trapezius
(middle and lower fibers)









Downward
Rotation
Pectoralis Minor,
& Rhomboids





Abduction
Pectoralis minor & Serratus Anterior





Abduction
Pectoralis minor &
Serratus Ant.

#### What position are his scapula in?



Upward rotation?

#### What position are his scapula in?



Abduction

### What position is his right scapula in?



Adduction

### What position are his scapula in?



### What position is his right scapula in?



Adduction

#### What position are their right scapulas in?