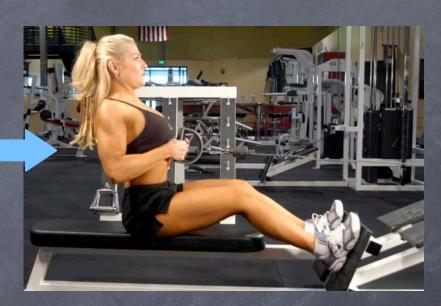

# Scapula

Exercises









Upward rotation Serratus Ant. & Trapezius (lower)







Abduction
Pectoralis minor &
Serratus Ant.



Elevation
Levator Scapula, Rhomboids
& Trapezius (upper)



Adduction
Rhomboids & Trapezius
(middle and lower fibers)









Downward
Rotation
Pectoralis Minor,
& Rhomboids





Abduction
Pectoralis minor & Serratus Anterior





Abduction
Pectoralis minor &
Serratus Ant.

#### What position are his scapula in?



Upward rotation?

#### What position are his scapula in?



Abduction

### What position is his right scapula in?



Adduction

### What position are his scapula in?



### What position is his right scapula in?



Adduction

#### What position are their right scapulas in?