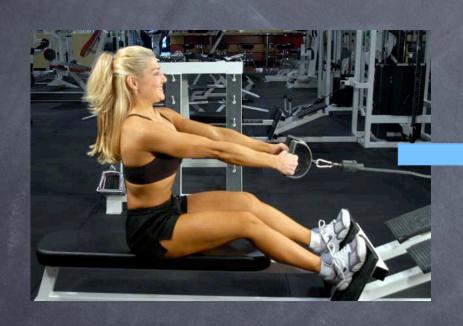

# Scapula

Exercises









Upward rotation Serratus Ant. & Trapezius (lower)







Abduction
Pectoralis minor &
Serratus Ant.



Elevation
Levator Scapula, Rhomboids
& Trapezius (upper)



Adduction
Rhomboids & Trapezius
(middle and lower fibers)









Downward
Rotation
Pectoralis Minor,
& Rhomboids





Abduction
Pectoralis minor & Serratus Anterior





Abduction
Pectoralis minor &
Serratus Ant.

#### What position are his scapula in?



Upward rotation?

#### What position are his scapula in?



Abduction

### What position is his right scapula in?



Adduction

### What position are his scapula in?



### What position is his right scapula in?



Adduction

#### What position are their right scapulas in?