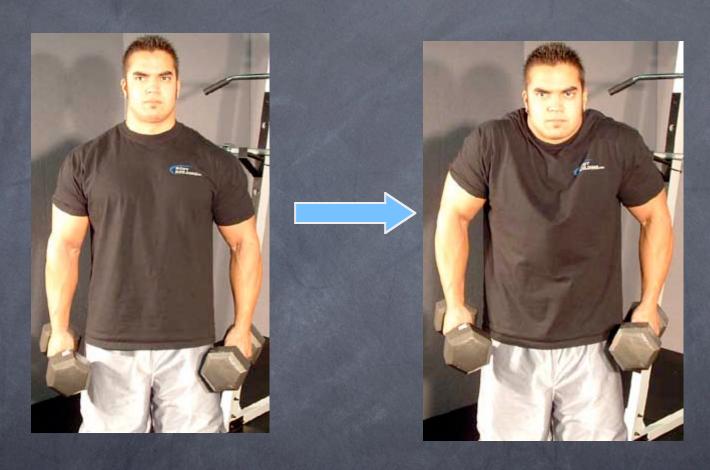

# Scapula

Exercises









Upward rotation Serratus Ant. & Trapezius (lower)







Abduction
Pectoralis minor &
Serratus Ant.



Elevation
Levator Scapula, Rhomboids
& Trapezius (upper)



Adduction
Rhomboids & Trapezius
(middle and lower fibers)









Downward
Rotation
Pectoralis Minor,
& Rhomboids





Abduction
Pectoralis minor & Serratus Anterior





Abduction
Pectoralis minor &
Serratus Ant.

#### What position are his scapula in?



Upward rotation?

#### What position are his scapula in?



Abduction

### What position is his right scapula in?



Adduction

### What position are his scapula in?



### What position is his right scapula in?



Adduction

#### What position are their right scapulas in?