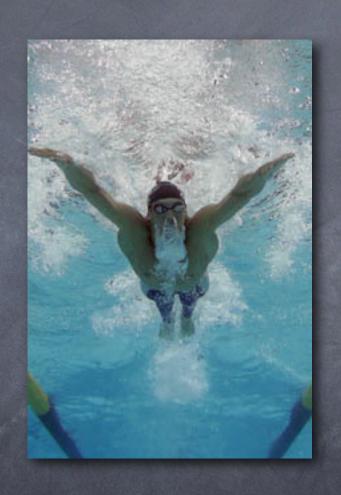

# Scapula

Exercises









Upward rotation Serratus Ant. & Trapezius (lower)







Abduction
Pectoralis minor &
Serratus Ant.



Elevation
Levator Scapula, Rhomboids
& Trapezius (upper)



Adduction
Rhomboids & Trapezius
(middle and lower fibers)









Downward
Rotation
Pectoralis Minor,
& Rhomboids





Abduction
Pectoralis minor & Serratus Anterior





Abduction
Pectoralis minor &
Serratus Ant.

#### What position are his scapula in?



Upward rotation?

#### What position are his scapula in?



Abduction

### What position is his right scapula in?



Adduction

### What position are his scapula in?



### What position is his right scapula in?



Adduction

#### What position are their right scapulas in?